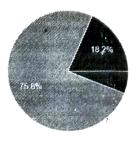

[] Сору

33 responses

- 8. 75.8% teachers 'agreed' that purified drinking water is available, 18.2% 'strongly agreed'. 6% remained 'neutral'.
  - 8. Purified drinking water is available

[ Сору

33 responses