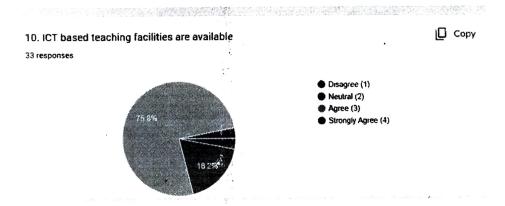

10. 75.8% teachers 'agreed' that ICT based teaching facilities are available, 18.2% remained 'neutral'. 3% teachers 'strongly agreed' and 3% 'disagreed'.

11. 72.7% teachers 'agreed' that effective mechanism is available for feedback, review and performance enhancement of teachers, 18.2% remained 'neutral', 9.1% 'strongly agreed'.