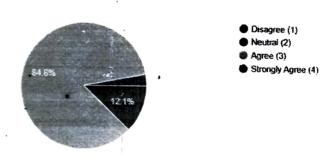

12. Regarding maintenance of data and document, 84.8% teachers 'agreed', 9.1% remained 'neutral'. 6.1% teachers 'strongly agreed'.

12. Data, and documents are well maintained 33 responses

Disagree (1)
Neutral (2)
Agree (3)
Strongly Agree (4)

13. 84.8% teachers 'agreed' that the needs of the teachers are identified and satisfied accordingly, 12.1% remained 'neutral'. 3.1% 'strongly agreed'.

[□ Сору

O Copy

33 responses

14. 84.8% teachers 'agreed' that college authority appreciates individual work, 12.1% remained 'neutral'. 3.1% 'strongly agreed'.