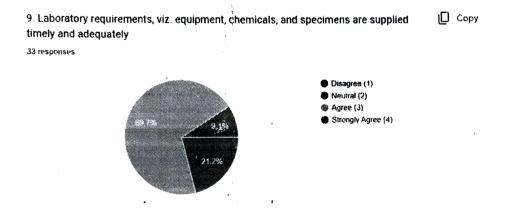

- Disagree (1)
- Neutral (2)
- Agree (3)
- Strongly Agree (4)

9. Regarding timely and adequate supply of laboratory equipments, 69.7% teachers 'agreed', 9.1% 'strongly agreed' and 21.2% remained 'neutral'.