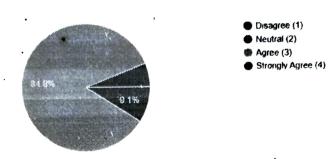

33 responses

- □ Copy
- Disagree (1)
- Neutral (2)Agree (3)
- Strongly Agree (4)

- 6. 84.8% teachers 'agreed' that students are disciplined, cooperative and respectful towards the teachers, 9.1% remained 'neutral'. 6.1% 'strongly agreed'.
  - 6. Students are discipline, cooperative and respect the teachers