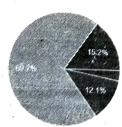

□ Сору

60.6%

- Neutral (2)
  Agree (3)
- Strongly Agree (4)

2. Regarding full autonomy to adopt new techniques, 69.7% teachers 'agreed', 15.2% 'strongly agreed', 12.1% remained 'neutral'. 3% opted for 'disagree'.

2. I have full autonomy to adopt new techniques to teach and evaluate the students <sup>33</sup> responses

Copy

33 responses

- Disagree (1)
  Neutral (2)
- Agree (3)Strongly Agree (4)

3. Regarding availability of books and journals, 54.5% 'agreed',39.4% remained 'neutral'. 6.1% 'strongly agreed'.