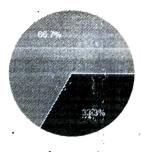

33 responses

- Disagree (1
- Neutral (2)
- Agree (3)
- Strongly Agree (4)
- 5. Regarding infrastructural facilities in the college, 66.7% teachers 'agreed', 33.3% selected the category 'neutral'.
  - 5. Infrastructural facilities are adequate in the college