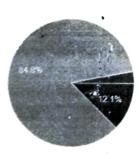

13. 84.8% teachers 'agreed' that the needs of the teachers are identified and satisfied accordingly, 12.1% remained 'neutral'. 3.1% 'strongly agreed'.

[□ Сору

O Copy

33 responses

14. 84.8% teachers 'agreed' that college authority appreciates individual work, 12.1% remained 'neutral'. 3.1% 'strongly agreed'.