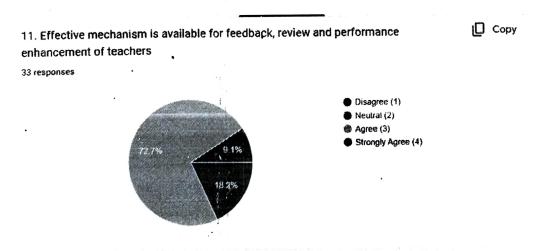

10. 75.8% teachers 'agreed' that ICT based teaching facilities are available, 18.2% remained 'neutral'. 3% teachers 'strongly agreed' and 3% 'disagreed'.

11. 72.7% teachers 'agreed' that effective mechanism is available for feedback, review and performance enhancement of teachers, 18.2% remained 'neutral', 9.1% 'strongly agreed'.