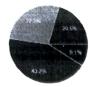

7. Regarding hostel facilities,45.5% Alumni responded in the category 'satisfied', 11.4% responded 'highly satisfied', 40.9% remained 'neutral'. 2.2% responded 'unsatisfied'.

8. Regarding Canteen facilities, 43.2% Alumni responded in the category 'satisfied', 9.1% responded 'highly satisfied', 27.3% remained 'neutral' and 20.5% responded 'unsatisfied'.

№ Neutrar (2)
 W Unsatisfied (1)

9. Regarding Sports facilities, 63.6% Alumni responded 'satisfied', 15.9% responded 'highly satisfied',13.6% remained 'neutral' and 6.9% responded 'unsatisfied'.

9. Sport facilities 44 responses