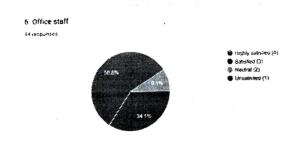

5. Regarding faculty, 54.5% Alumni responded in the category 'satisfied', 36.4% responded 'highly satisfied', 7.5% remained 'neutral' and 1.6% responded 'unsatisfied'.

6. Regarding office staff, 56.8% Alumni responded in the category 'satisfied', 34.1% responded 'highly satisfied' and 9.1% remained 'neutral'.