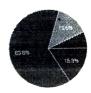

№ Neutrar (2)
 W Unsatisfied (1)

9. Regarding Sports facilities, 63.6% Alumni responded 'satisfied', 15.9% responded 'highly satisfied',13.6% remained 'neutral' and 6.9% responded 'unsatisfied'.

9. Sport facilities 44 responses

Highly satisfied (4)
 Satisfied (3)
 Neutral (2)
 Unsatisfied (1)

principal SONARI COLLEGE SONARI

CO-ORDINATOR
SONARI COLLEGE