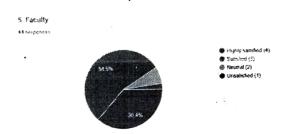

5. Regarding faculty, 54.5% Alumni responded in the category 'satisfied', 36.4% responded 'highly satisfied', 7.5% remained 'neutral' and 1.6% responded 'unsatisfied'.

6. Regarding office staff, 56.8% Alumni responded in the category 'satisfied', 34.1% responded 'highly satisfied' and 9.1% remained 'neutral'.