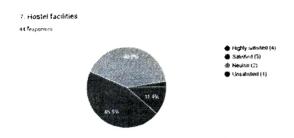

7. Regarding hostel facilities,45.5% Alumni responded in the category 'satisfied', 11.4% responded 'highly satisfied', 40.9% remained 'neutral'. 2.2% responded 'unsatisfied'.

8. Regarding Canteen facilities, 43.2% Alumni responded in the category 'satisfied', 9.1% responded 'highly satisfied', 27.3% remained 'neutral' and 20.5% responded 'unsatisfied'.