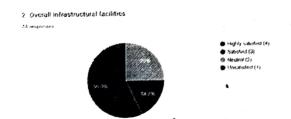

2. Regarding overall infrastructural facilities, 56.8% responded in the category 'satisfied'.18.2% responded in the category 'highly satisfied'. 25% remained 'neutral'.

3. Regarding class-room and laboratory, 68.2% Alumni responded in the category 'satisfied'. 18.2% responded 'highly satisfied'. 13.6% remained 'neutral'.