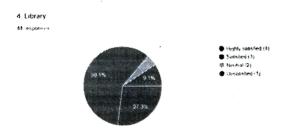

3 Class room and laboratory

Hegely natrafited (%)
 Hatrafield (%)
 Hieraral (X)

4. Regarding library, 59.1% Alumni responded in the category 'satisfied', 27.3% responded 'highly satisfied', 9.1% responded 'unsatisfied'. 4.5% remained 'neutral'.